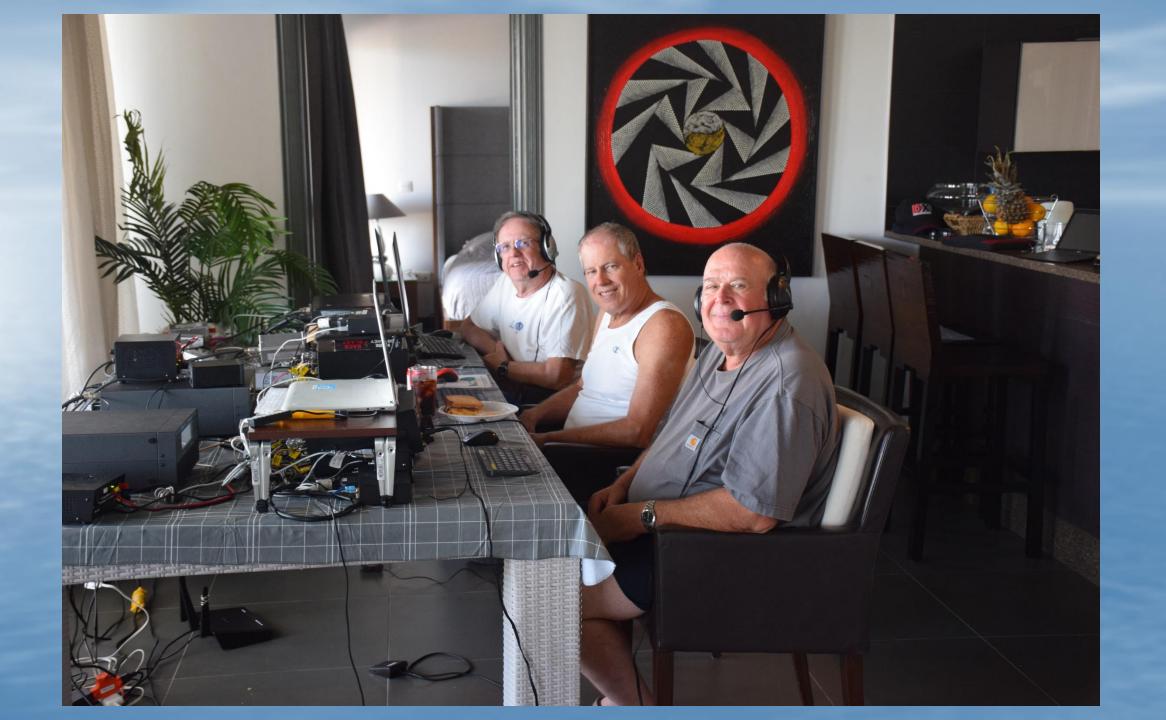

# SECOND ATTEMPT AT OPERATING ON ST MARTIN

- FS/K9EL John Sweeney
  - FS/W9ILY John Holmes
    - FS/K9NU Paul DeFelice
      - FS/W9MK Mike Kelly
        - Pilot Station K9NB Nick Berg

## THE TEAM: W9ILY,K9NU,W9MK,K9EL

## St. Martin GREETINGS FROM SAINT MARTIN

W9MK, W9ILY, K9NU and K9EL traveled to the beautiful island of Saint Martin to operate FS/ our home calls for 10 days in December 2018. We operated CW, SSB, RTTY and FT8 on 12 through 160 meters with a big focus on 80 and 160. Our equipment included three Elecraft K3 transceivers, one Elecraft KPA500 amplifier and two SPE 1.3K amplifiers. For antennas we used a 160M inverted L, full-size dipole for 80M, quarter-wave vertical for 40M, dipoles for 30, 20, 17, 15 and 12 and an SAL-20 receive antenna. Our QTH was on a hill overlooking the Atlantic Ocean and the famous Orient Beach. We owe a special thanks to Jim, N9TK, for loaning us equipment and Nick, K9NB, for doing a great job as our pilot station. We are pleased to confirm the following QSO(s):