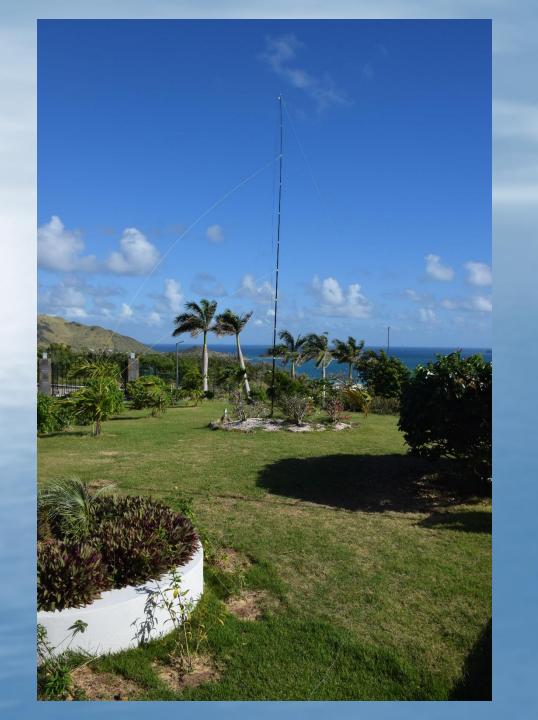

## St. Martin GREETINGS FROM SAINT MARTIN

W9MK, W9ILY, K9NU and K9EL traveled to the beautiful island of Saint Martin to operate FS/ our home calls for 10 days in December 2018. We operated CW, SSB, RTTY and FT8 on 12 through 160 meters with a big focus on 80 and 160. Our equipment included three Elecraft K3 transceivers, one Elecraft KPA500 amplifier and two SPE 1.3K amplifiers. For antennas we used a 160M inverted L, full-size dipole for 80M, quarter-wave vertical for 40M, dipoles for 30, 20, 17, 15 and 12 and an SAL-20 receive antenna. Our QTH was on a hill overlooking the Atlantic Ocean and the famous Orient Beach. We owe a special thanks to Jim, N9TK, for loaning us equipment and Nick, K9NB, for doing a great job as our pilot station. We are pleased to confirm the following QSO(s):