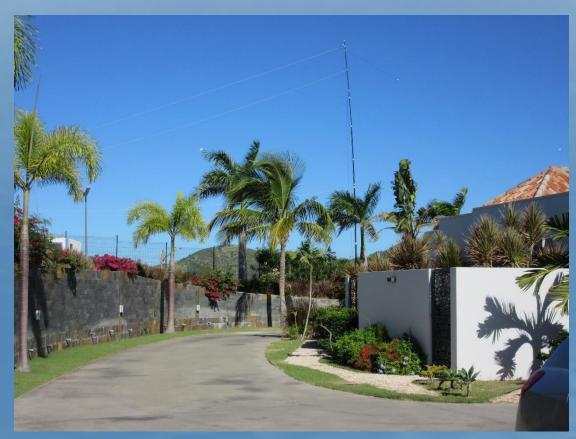

## St. Martin GREETINGS FROM SAINT MARTIN

W9MK, W9ILY, K9NU and K9EL traveled to the beautiful island of Saint Martin to operate FS/ our home calls for 10 days in December 2018. We operated CW, SSB, RTTY and FT8 on 12 through 160 meters with a big focus on 80 and 160. Our equipment included three Elecraft K3 transceivers, one Elecraft KPA500 amplifier and two SPE 1.3K amplifiers. For antennas we used a 160M inverted L, full-size dipole for 80M, quarter-wave vertical for 40M, dipoles for 30, 20, 17, 15 and 12 and an SAL-20 receive antenna. Our QTH was on a hill overlooking the Atlantic Ocean and the famous Orient Beach. We owe a special thanks to Jim, N9TK, for loaning us equipment and Nick, K9NB, for doing a great job as our pilot station. We are pleased to confirm the following QSO(s):