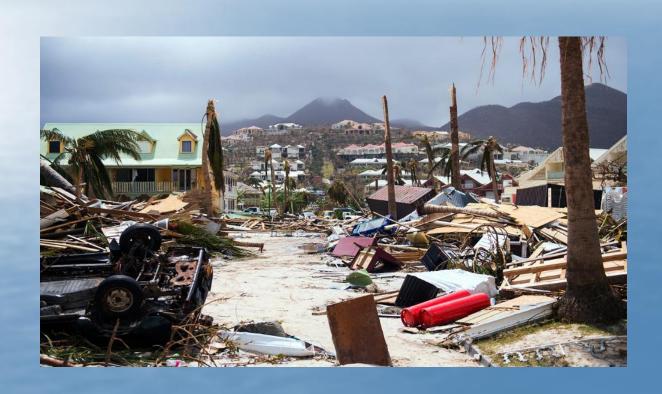

#### **HURRICANE IRMA 2017**

Luxury homes and hotels were destroyed, roads submerged in water and sturdy palm trees ripped out of the ground on the Dutch Caribbean island of Sint Marteen