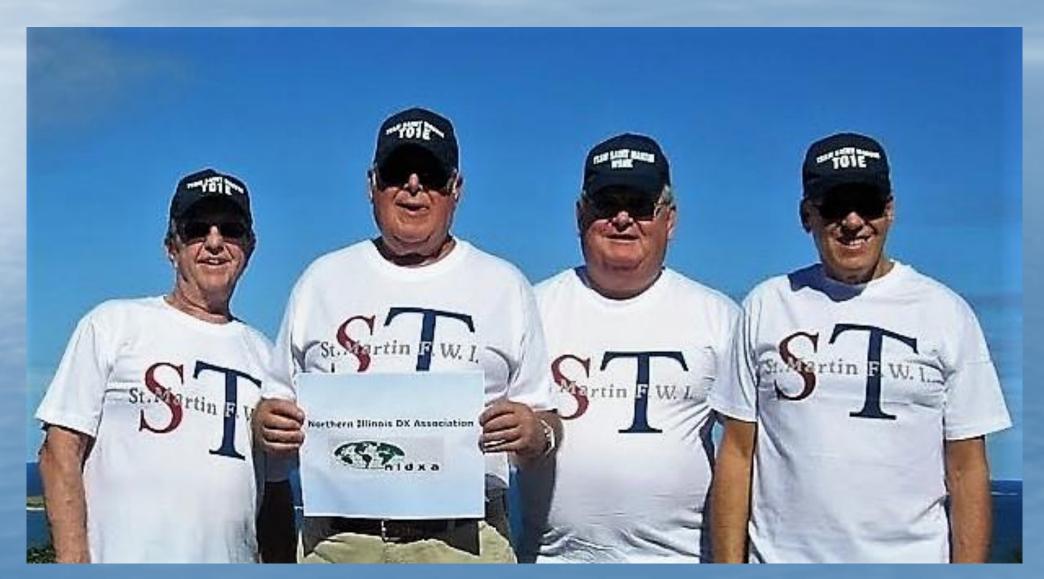

## ST. MARTIN 2018

Dxpedition K9EL Style (This was not Peter I)

# SECOND ATTEMPT AT OPERATING ON ST MARTIN

- FS/K9EL John Sweeney
  - FS/W9ILY John Holmes
    - FS/K9NU Paul DeFelice
      - FS/W9MK Mike Kelly
        - Pilot Station K9NB Nick Berg

## THE TEAM: W9ILY,K9NU,W9MK,K9EL

## St. Martin GREETINGS FROM SAINT MARTIN

W9MK, W9ILY, K9NU and K9EL traveled to the beautiful island of Saint Martin to operate FS/ our home calls for 10 days in December 2018. We operated CW, SSB, RTTY and FT8 on 12 through 160 meters with a big focus on 80 and 160. Our equipment included three Elecraft K3 transceivers, one Elecraft KPA500 amplifier and two SPE 1.3K amplifiers. For antennas we used a 160M inverted L, full-size dipole for 80M, quarter-wave vertical for 40M, dipoles for 30, 20, 17, 15 and 12 and an SAL-20 receive antenna. Our QTH was on a hill overlooking the Atlantic Ocean and the famous Orient Beach. We owe a special thanks to Jim, N9TK, for loaning us equipment and Nick, K9NB, for doing a great job as our pilot station. We are pleased to confirm the following QSO(s):