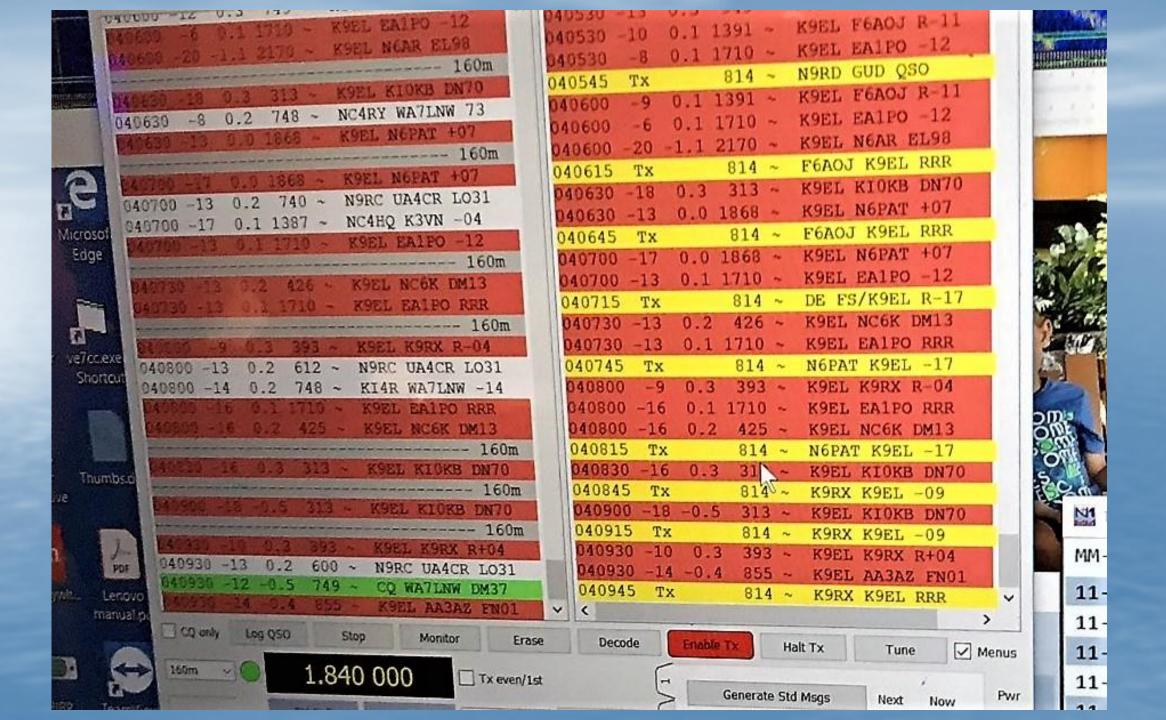

## St. Martin GREETINGS FROM SAINT MARTIN

W9MK, W9ILY, K9NU and K9EL traveled to the beautiful island of Saint Martin to operate FS/ our home calls for 10 days in December 2018. We operated CW, SSB, RTTY and FT8 on 12 through 160 meters with a big focus on 80 and 160. Our equipment included three Elecraft K3 transceivers, one Elecraft KPA500 amplifier and two SPE 1.3K amplifiers. For antennas we used a 160M inverted L, full-size dipole for 80M, quarter-wave vertical for 40M, dipoles for 30, 20, 17, 15 and 12 and an SAL-20 receive antenna. Our QTH was on a hill overlooking the Atlantic Ocean and the famous Orient Beach. We owe a special thanks to Jim, N9TK, for loaning us equipment and Nick, K9NB, for doing a great job as our pilot station. We are pleased to confirm the following QSO(s):