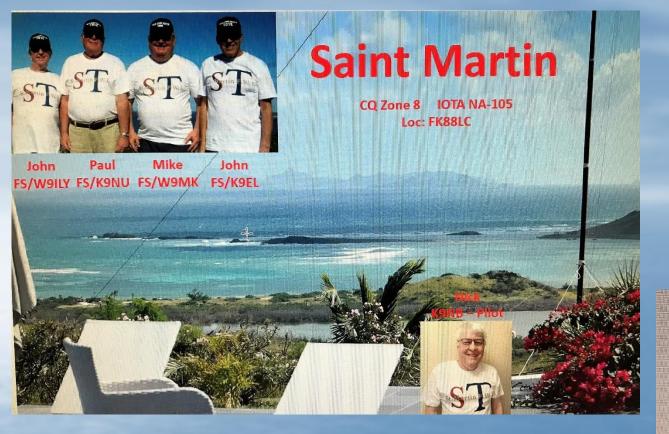

# SECOND ATTEMPT AT OPERATING ON ST MARTIN

- FS/K9EL John Sweeney
  - FS/W9ILY John Holmes
    - FS/K9NU Paul DeFelice
      - FS/W9MK Mike Kelly
        - Pilot Station K9NB Nick Berg

## THE TEAM: W9ILY,K9NU,W9MK,K9EL

## St. Martin GREETINGS FROM SAINT MARTIN

W9MK, W9ILY, K9NU and K9EL traveled to the beautiful island of Saint Martin to operate FS/ our home calls for 10 days in December 2018. We operated CW, SSB, RTTY and FT8 on 12 through 160 meters with a big focus on 80 and 160. Our equipment included three Elecraft K3 transceivers, one Elecraft KPA500 amplifier and two SPE 1.3K amplifiers. For antennas we used a 160M inverted L, full-size dipole for 80M, quarter-wave vertical for 40M, dipoles for 30, 20, 17, 15 and 12 and an SAL-20 receive antenna. Our QTH was on a hill overlooking the Atlantic Ocean and the famous Orient Beach. We owe a special thanks to Jim, N9TK, for loaning us equipment and Nick, K9NB, for doing a great job as our pilot station. We are pleased to confirm the following QSO(s):