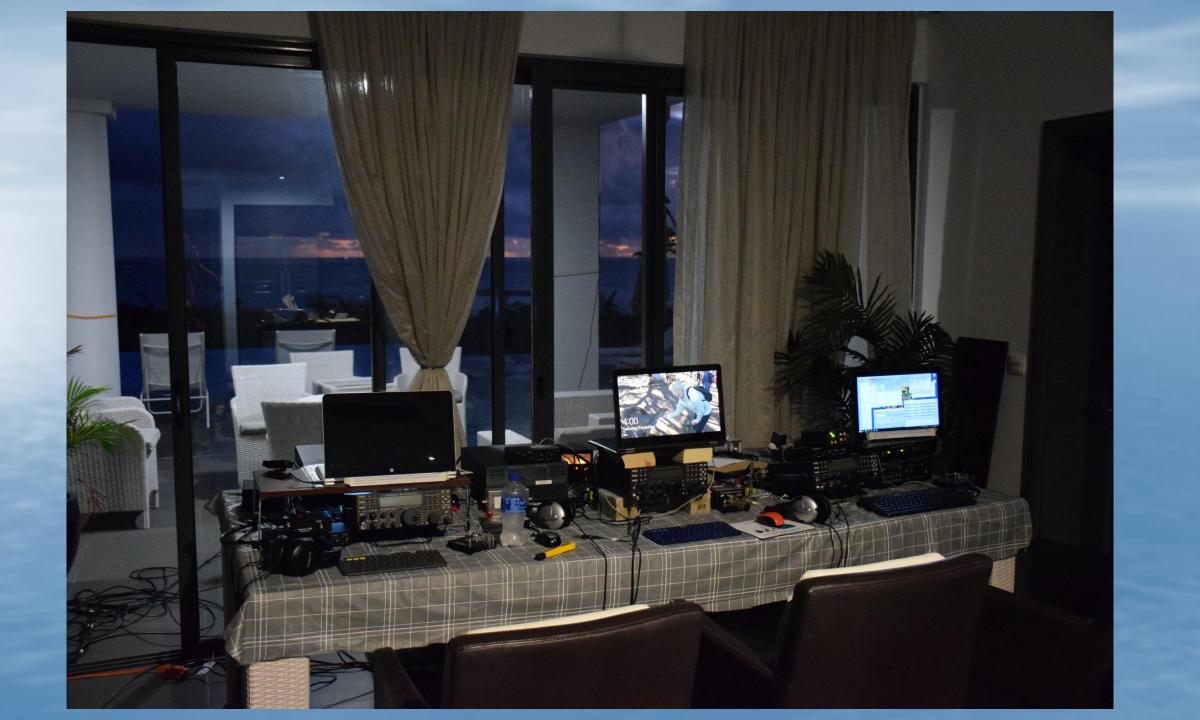

#### THE EQUIPMENT PLAN

- The Antenna Plan
- Focus on lower bands
- 160 Inverted-L
  - W/40 + Radials at 35 feet
- 80 inverted Vee 35 feet
- 40 Meter Vertical w/30+ Radials
- 20/30 Meter Dipole @ 20 Feet
- 17/20 Dipole @ 20 feet
- 10/16 Rotatable Dipole @ 20 feet

- The Radio Plan
- 3 K3 Radios
- 2 SPE 1.3 Amplifiers
- 1 KPA 500 Amplifier
- Micro-Keyer interfaces CW/FT8/RTTY
- 3 Flex Folding Notebooks with Bluetooth keyboards.
- Bencher Paddles
- W9ILY Notebook for Clublog uploads and backup.

## St. Martin GREETINGS FROM SAINT MARTIN

W9MK, W9ILY, K9NU and K9EL traveled to the beautiful island of Saint Martin to operate FS/ our home calls for 10 days in December 2018. We operated CW, SSB, RTTY and FT8 on 12 through 160 meters with a big focus on 80 and 160. Our equipment included three Elecraft K3 transceivers, one Elecraft KPA500 amplifier and two SPE 1.3K amplifiers. For antennas we used a 160M inverted L, full-size dipole for 80M, quarter-wave vertical for 40M, dipoles for 30, 20, 17, 15 and 12 and an SAL-20 receive antenna. Our QTH was on a hill overlooking the Atlantic Ocean and the famous Orient Beach. We owe a special thanks to Jim, N9TK, for loaning us equipment and Nick, K9NB, for doing a great job as our pilot station. We are pleased to confirm the following QSO(s):