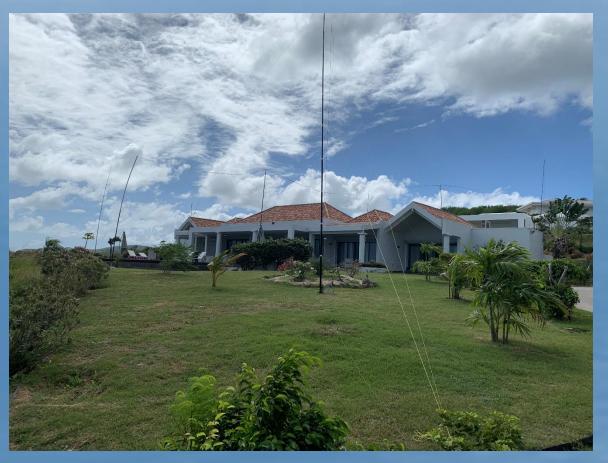

#### THE EQUIPMENT PLAN

- The Antenna Plan
- Focus on lower bands
- 160 Inverted-L
  - W/40 + Radials at 35 feet
- 80 inverted Vee 35 feet
- 40 Meter Vertical w/30+ Radials
- 20/30 Meter Dipole @ 20 Feet
- 17/20 Dipole @ 20 feet
- 10/16 Rotatable Dipole @ 20 feet

## St. Martin GREETINGS FROM SAINT MARTIN

W9MK, W9ILY, K9NU and K9EL traveled to the beautiful island of Saint Martin to operate FS/ our home calls for 10 days in December 2018. We operated CW, SSB, RTTY and FT8 on 12 through 160 meters with a big focus on 80 and 160. Our equipment included three Elecraft K3 transceivers, one Elecraft KPA500 amplifier and two SPE 1.3K amplifiers. For antennas we used a 160M inverted L, full-size dipole for 80M, quarter-wave vertical for 40M, dipoles for 30, 20, 17, 15 and 12 and an SAL-20 receive antenna. Our QTH was on a hill overlooking the Atlantic Ocean and the famous Orient Beach. We owe a special thanks to Jim, N9TK, for loaning us equipment and Nick, K9NB, for doing a great job as our pilot station. We are pleased to confirm the following QSO(s):