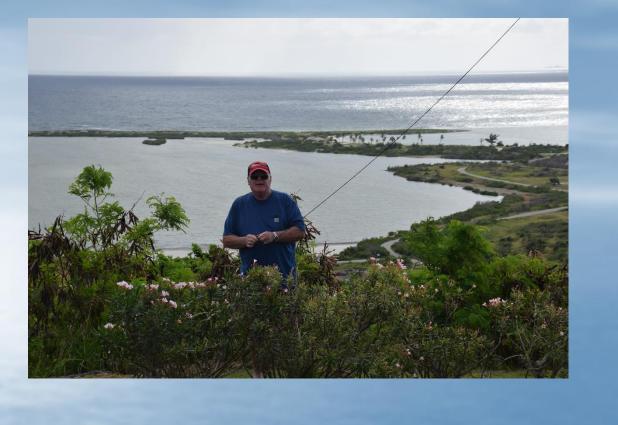

## St. Martin GREETINGS FROM SAINT MARTIN

W9MK, W9ILY, K9NU and K9EL traveled to the beautiful island of Saint Martin to operate FS/ our home calls for 10 days in December 2018. We operated CW, SSB, RTTY and FT8 on 12 through 160 meters with a big focus on 80 and 160. Our equipment included three Elecraft K3 transceivers, one Elecraft KPA500 amplifier and two SPE 1.3K amplifiers. For antennas we used a 160M inverted L, full-size dipole for 80M, quarter-wave vertical for 40M, dipoles for 30, 20, 17, 15 and 12 and an SAL-20 receive antenna. Our QTH was on a hill overlooking the Atlantic Ocean and the famous Orient Beach. We owe a special thanks to Jim, N9TK, for loaning us equipment and Nick, K9NB, for doing a great job as our pilot station. We are pleased to confirm the following QSO(s):