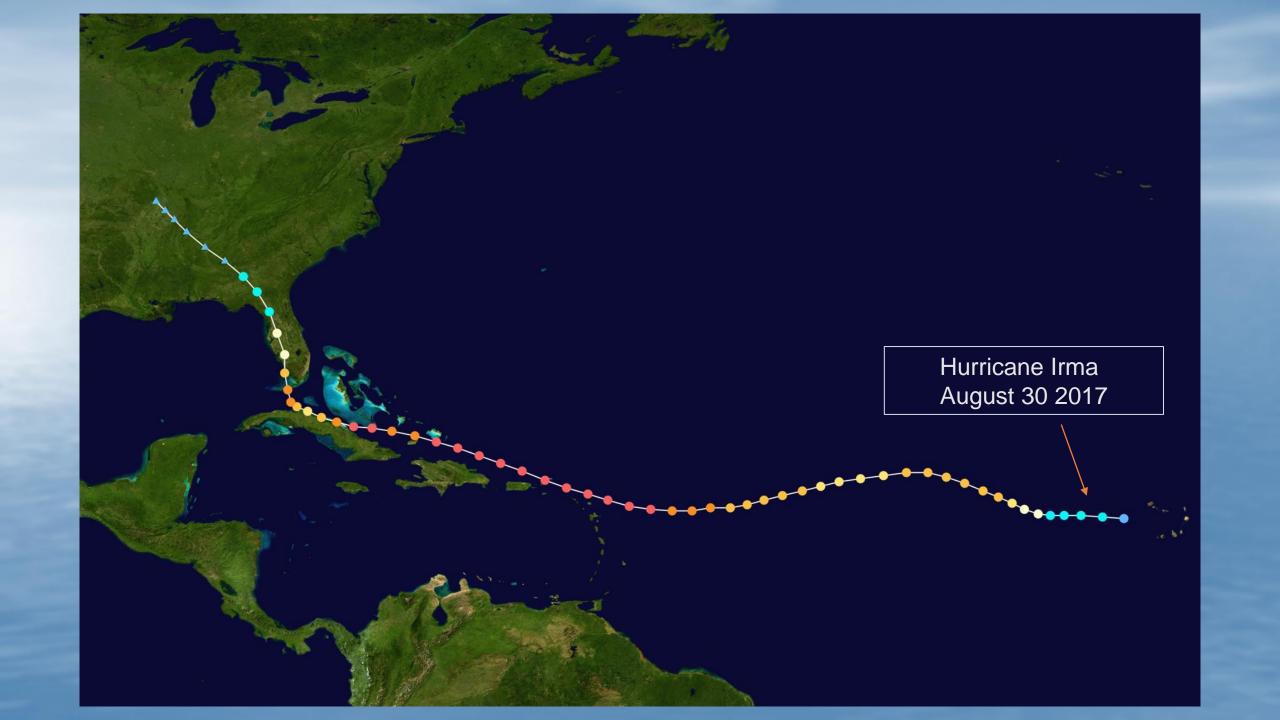

#### **HURRICANE IRMA 2017**

Luxury homes and hotels were destroyed, roads submerged in water and sturdy palm trees ripped out of the ground on the Dutch Caribbean island of Sint Marteen

### **HURRICANE IRMA 2017**

### **HURRICANE IRMA 2017**

Monte Verde after Irma 2017