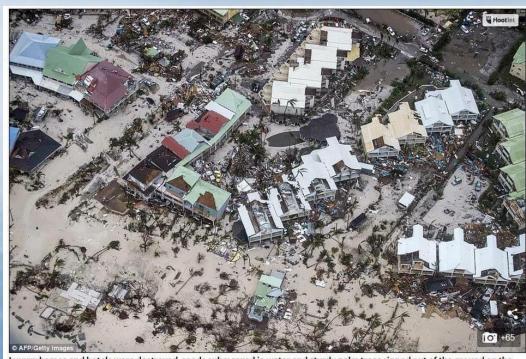

#### **HURRICANE IRMA 2017**

Luxury homes and hotels were destroyed, roads submerged in water and sturdy palm trees ripped out of the ground on the Dutch Caribbean island of Sint Marteen

### **HURRICANE IRMA 2017**

### **HURRICANE IRMA 2017**

Monte Verde after Irma 2017