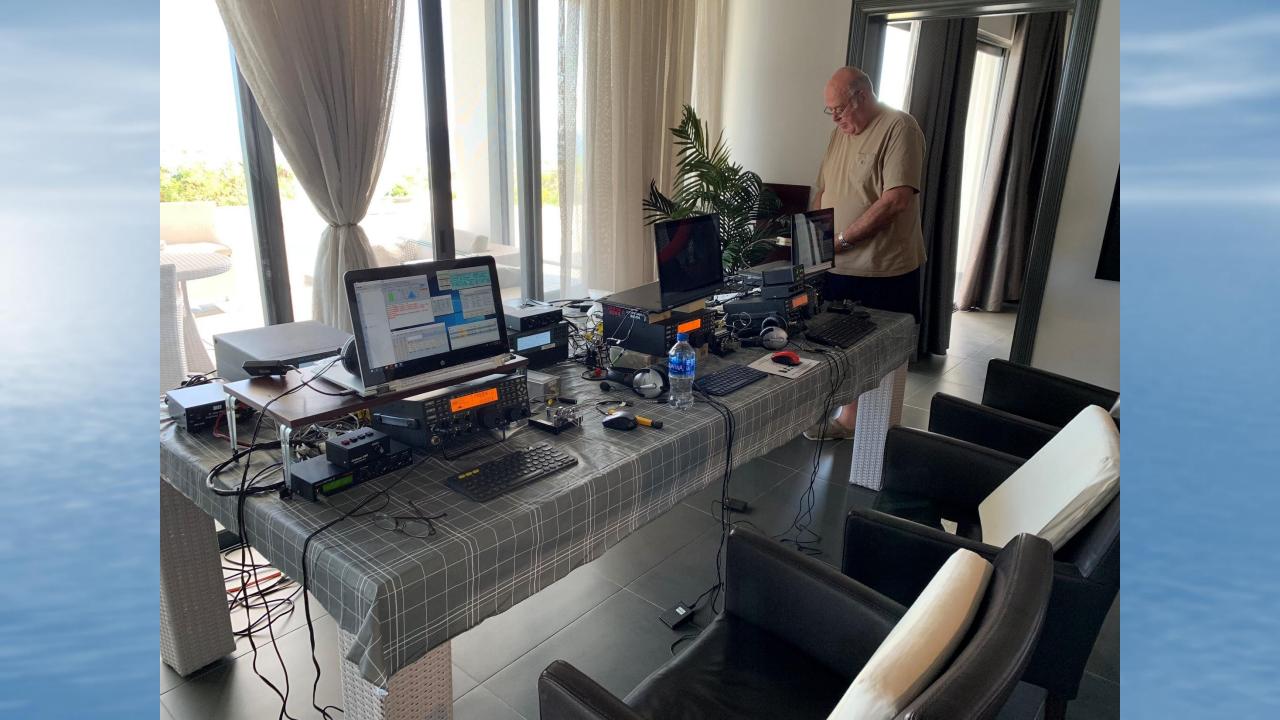

## THE TEAM: W9ILY,K9NU,W9MK,K9EL

#### THE EQUIPMENT PLAN

- The Antenna Plan
- Focus on lower bands
- 160 Inverted-L
  - W/40 + Radials at 35 feet
- 80 inverted Vee 35 feet
- 40 Meter Vertical w/30+ Radials
- 20/30 Meter Dipole @ 20 Feet
- 17/20 Dipole @ 20 feet
- 10/16 Rotatable Dipole @ 20 feet

- The Radio Plan
- 3 K3 Radios
- 2 SPE 1.3 Amplifiers
- 1 KPA 500 Amplifier
- Micro-Keyer interfaces CW/FT8/RTTY
- 3 Flex Folding Notebooks with Bluetooth keyboards.
- Bencher Paddles
- W9ILY Notebook for Clublog uploads and backup.

## St. Martin GREETINGS FROM SAINT MARTIN

W9MK, W9ILY, K9NU and K9EL traveled to the beautiful island of Saint Martin to operate FS/ our home calls for 10 days in December 2018. We operated CW, SSB, RTTY and FT8 on 12 through 160 meters with a big focus on 80 and 160. Our equipment included three Elecraft K3 transceivers, one Elecraft KPA500 amplifier and two SPE 1.3K amplifiers. For antennas we used a 160M inverted L, full-size dipole for 80M, quarter-wave vertical for 40M, dipoles for 30, 20, 17, 15 and 12 and an SAL-20 receive antenna. Our QTH was on a hill overlooking the Atlantic Ocean and the famous Orient Beach. We owe a special thanks to Jim, N9TK, for loaning us equipment and Nick, K9NB, for doing a great job as our pilot station. We are pleased to confirm the following QSO(s):