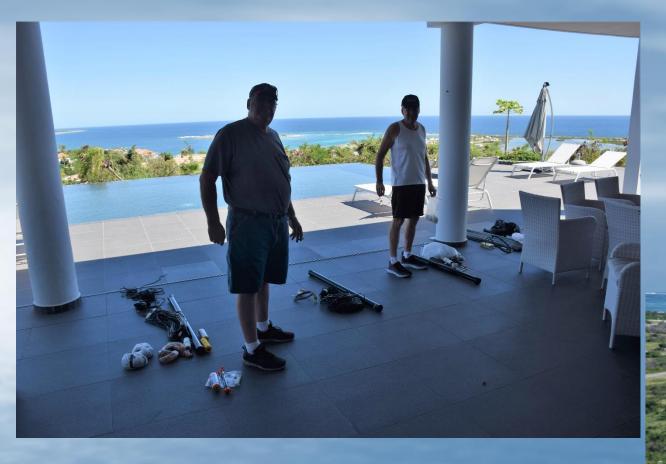

#### THE EQUIPMENT PLAN

- The Antenna Plan
- Focus on lower bands
- 160 Inverted-L
  - W/40 + Radials at 35 feet
- 80 inverted Vee 35 feet
- 40 Meter Vertical w/30+ Radials
- 20/30 Meter Dipole @ 20 Feet
- 17/20 Dipole @ 20 feet
- 10/16 Rotatable Dipole @ 20 feet

## St. Martin GREETINGS FROM SAINT MARTIN

W9MK, W9ILY, K9NU and K9EL traveled to the beautiful island of Saint Martin to operate FS/ our home calls for 10 days in December 2018. We operated CW, SSB, RTTY and FT8 on 12 through 160 meters with a big focus on 80 and 160. Our equipment included three Elecraft K3 transceivers, one Elecraft KPA500 amplifier and two SPE 1.3K amplifiers. For antennas we used a 160M inverted L, full-size dipole for 80M, quarter-wave vertical for 40M, dipoles for 30, 20, 17, 15 and 12 and an SAL-20 receive antenna. Our QTH was on a hill overlooking the Atlantic Ocean and the famous Orient Beach. We owe a special thanks to Jim, N9TK, for loaning us equipment and Nick, K9NB, for doing a great job as our pilot station. We are pleased to confirm the following QSO(s):