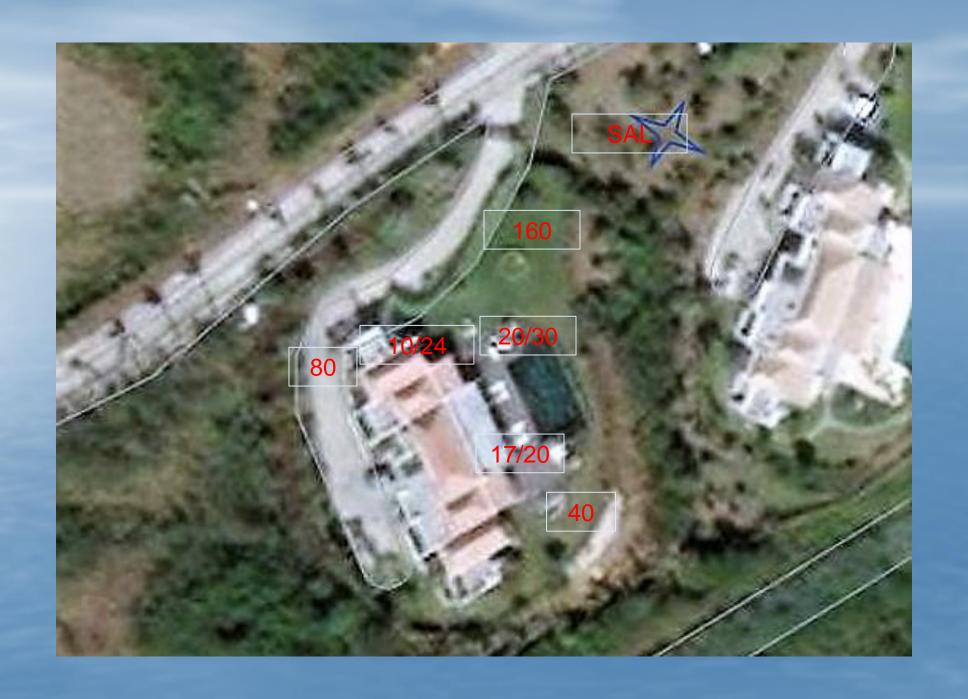

#### THE EQUIPMENT PLAN

- The Antenna Plan
- Focus on lower bands
- 160 Inverted-L
  - W/40 + Radials at 35 feet
- 80 inverted Vee 35 feet
- 40 Meter Vertical w/30+ Radials
- 20/30 Meter Dipole @ 20 Feet
- 17/20 Dipole @ 20 feet
- 10/16 Rotatable Dipole @ 20 feet

#### **TEAM SAINT MARTIN ACTION SUMMARY - ANTENNAS**

|      | ITEM                                                  | Provide<br>r |       | STATUS | NOTES                |
|------|-------------------------------------------------------|--------------|-------|--------|----------------------|
|      |                                                       |              |       |        | In FS - condition    |
| 160M | 40 ft fiberglass mast                                 | EL           | In FS |        | unknown              |
|      | White tape for sections                               | EL           | EL    |        |                      |
|      | Guy rope                                              | NU           | ILY   |        |                      |
|      | Stakes for guys (4)                                   | ILY          | ILY   |        | 4 extra for golf bag |
|      | Pulley                                                | NU           | ILY   |        | In golf bag??        |
|      | Antenna wire                                          | ILY          | ILY   |        | In golf bag          |
|      | Insulators (min 2)                                    | ILY          | ILY   |        | In golf bag          |
|      | Radials                                               | ILY          | ILY   |        | In golf bag          |
|      | 100' RG8X                                             | ILY          | ILY   |        | In golf bag          |
| -    | SAL-20 RX antenna w/o mast                            | ILY          | ILY   |        | In golf bag          |
|      | SAL-20 Mast and stakes                                | ILY          | ILY   |        | In golf bag          |
|      | 300 feet RG6 coax                                     | N9TK         | ILY   |        | In golf bag          |
|      | SAL control box and power supply                      | W9ILY        |       |        |                      |
|      | Re-build 160 Antenna wire and radial connection post. | NU           | ILY   |        | In golf bag??        |

| 80M      | 40 ft fiberglass mast   | EL  | In FS | In FS - condition unknown                                                                                                                                                                                                                                                                                                                                                                                                                                                                                                                                                                                                                                                                                                                                                                                                                                                                                                                                                                                                                                                                                                                                                                                                                                                                                                                                                                                                                                                                                                                                                                                                                                                                                                                                                                                                                                                                                                                                                                                                                                                                                                      |
|----------|-------------------------|-----|-------|--------------------------------------------------------------------------------------------------------------------------------------------------------------------------------------------------------------------------------------------------------------------------------------------------------------------------------------------------------------------------------------------------------------------------------------------------------------------------------------------------------------------------------------------------------------------------------------------------------------------------------------------------------------------------------------------------------------------------------------------------------------------------------------------------------------------------------------------------------------------------------------------------------------------------------------------------------------------------------------------------------------------------------------------------------------------------------------------------------------------------------------------------------------------------------------------------------------------------------------------------------------------------------------------------------------------------------------------------------------------------------------------------------------------------------------------------------------------------------------------------------------------------------------------------------------------------------------------------------------------------------------------------------------------------------------------------------------------------------------------------------------------------------------------------------------------------------------------------------------------------------------------------------------------------------------------------------------------------------------------------------------------------------------------------------------------------------------------------------------------------------|
|          | White tape for sections | EL  | EL    |                                                                                                                                                                                                                                                                                                                                                                                                                                                                                                                                                                                                                                                                                                                                                                                                                                                                                                                                                                                                                                                                                                                                                                                                                                                                                                                                                                                                                                                                                                                                                                                                                                                                                                                                                                                                                                                                                                                                                                                                                                                                                                                                |
|          | Guy rope                | NU  | ILY   | In golf bag??                                                                                                                                                                                                                                                                                                                                                                                                                                                                                                                                                                                                                                                                                                                                                                                                                                                                                                                                                                                                                                                                                                                                                                                                                                                                                                                                                                                                                                                                                                                                                                                                                                                                                                                                                                                                                                                                                                                                                                                                                                                                                                                  |
|          | Straps for guy ropes    | NU  | ILY   | In golf bag??                                                                                                                                                                                                                                                                                                                                                                                                                                                                                                                                                                                                                                                                                                                                                                                                                                                                                                                                                                                                                                                                                                                                                                                                                                                                                                                                                                                                                                                                                                                                                                                                                                                                                                                                                                                                                                                                                                                                                                                                                                                                                                                  |
|          | Pulley                  | NU  | ILY   | In golf bag??                                                                                                                                                                                                                                                                                                                                                                                                                                                                                                                                                                                                                                                                                                                                                                                                                                                                                                                                                                                                                                                                                                                                                                                                                                                                                                                                                                                                                                                                                                                                                                                                                                                                                                                                                                                                                                                                                                                                                                                                                                                                                                                  |
|          | Insulators (min 3)      | ILY | ILY   | only 2 in golf bag                                                                                                                                                                                                                                                                                                                                                                                                                                                                                                                                                                                                                                                                                                                                                                                                                                                                                                                                                                                                                                                                                                                                                                                                                                                                                                                                                                                                                                                                                                                                                                                                                                                                                                                                                                                                                                                                                                                                                                                                                                                                                                             |
|          | Antenna wire            | ILY | ILY   | Golf bag                                                                                                                                                                                                                                                                                                                                                                                                                                                                                                                                                                                                                                                                                                                                                                                                                                                                                                                                                                                                                                                                                                                                                                                                                                                                                                                                                                                                                                                                                                                                                                                                                                                                                                                                                                                                                                                                                                                                                                                                                                                                                                                       |
|          | 200' RG8X               | ILY | ILY   | Golf bag                                                                                                                                                                                                                                                                                                                                                                                                                                                                                                                                                                                                                                                                                                                                                                                                                                                                                                                                                                                                                                                                                                                                                                                                                                                                                                                                                                                                                                                                                                                                                                                                                                                                                                                                                                                                                                                                                                                                                                                                                                                                                                                       |
| 40/30    | 40 ft fiberglass mast   | EL  | ILY   | In golf bag??                                                                                                                                                                                                                                                                                                                                                                                                                                                                                                                                                                                                                                                                                                                                                                                                                                                                                                                                                                                                                                                                                                                                                                                                                                                                                                                                                                                                                                                                                                                                                                                                                                                                                                                                                                                                                                                                                                                                                                                                                                                                                                                  |
| Vertical | White tape for sections | EL  | EL    |                                                                                                                                                                                                                                                                                                                                                                                                                                                                                                                                                                                                                                                                                                                                                                                                                                                                                                                                                                                                                                                                                                                                                                                                                                                                                                                                                                                                                                                                                                                                                                                                                                                                                                                                                                                                                                                                                                                                                                                                                                                                                                                                |
|          |                         |     |       |                                                                                                                                                                                                                                                                                                                                                                                                                                                                                                                                                                                                                                                                                                                                                                                                                                                                                                                                                                                                                                                                                                                                                                                                                                                                                                                                                                                                                                                                                                                                                                                                                                                                                                                                                                                                                                                                                                                                                                                                                                                                                                                                |
|          | Guy rope                | EL  | In FS | In FS - condition unknown                                                                                                                                                                                                                                                                                                                                                                                                                                                                                                                                                                                                                                                                                                                                                                                                                                                                                                                                                                                                                                                                                                                                                                                                                                                                                                                                                                                                                                                                                                                                                                                                                                                                                                                                                                                                                                                                                                                                                                                                                                                                                                      |
|          |                         |     |       |                                                                                                                                                                                                                                                                                                                                                                                                                                                                                                                                                                                                                                                                                                                                                                                                                                                                                                                                                                                                                                                                                                                                                                                                                                                                                                                                                                                                                                                                                                                                                                                                                                                                                                                                                                                                                                                                                                                                                                                                                                                                                                                                |
|          | Stakes for guys         | EL  | In FS | In FS - condition unknown                                                                                                                                                                                                                                                                                                                                                                                                                                                                                                                                                                                                                                                                                                                                                                                                                                                                                                                                                                                                                                                                                                                                                                                                                                                                                                                                                                                                                                                                                                                                                                                                                                                                                                                                                                                                                                                                                                                                                                                                                                                                                                      |
|          | De diel wiree           |     | In FC | In CC condition unknown                                                                                                                                                                                                                                                                                                                                                                                                                                                                                                                                                                                                                                                                                                                                                                                                                                                                                                                                                                                                                                                                                                                                                                                                                                                                                                                                                                                                                                                                                                                                                                                                                                                                                                                                                                                                                                                                                                                                                                                                                                                                                                        |
|          | Radial wires            | EL  | In FS | In FS - condition unknown                                                                                                                                                                                                                                                                                                                                                                                                                                                                                                                                                                                                                                                                                                                                                                                                                                                                                                                                                                                                                                                                                                                                                                                                                                                                                                                                                                                                                                                                                                                                                                                                                                                                                                                                                                                                                                                                                                                                                                                                                                                                                                      |
|          | Antenna wire            | EL  | In FS | In FS - condition unknown                                                                                                                                                                                                                                                                                                                                                                                                                                                                                                                                                                                                                                                                                                                                                                                                                                                                                                                                                                                                                                                                                                                                                                                                                                                                                                                                                                                                                                                                                                                                                                                                                                                                                                                                                                                                                                                                                                                                                                                                                                                                                                      |
|          | Antenna wire            |     | 11113 | 11113 - Collattion difficient                                                                                                                                                                                                                                                                                                                                                                                                                                                                                                                                                                                                                                                                                                                                                                                                                                                                                                                                                                                                                                                                                                                                                                                                                                                                                                                                                                                                                                                                                                                                                                                                                                                                                                                                                                                                                                                                                                                                                                                                                                                                                                  |
|          | 75' RG8X                | EL  | In FS | In FS - condition unknown                                                                                                                                                                                                                                                                                                                                                                                                                                                                                                                                                                                                                                                                                                                                                                                                                                                                                                                                                                                                                                                                                                                                                                                                                                                                                                                                                                                                                                                                                                                                                                                                                                                                                                                                                                                                                                                                                                                                                                                                                                                                                                      |
|          | 75 1300                 |     | 11113 | THE S CONDICION WINCHOWN                                                                                                                                                                                                                                                                                                                                                                                                                                                                                                                                                                                                                                                                                                                                                                                                                                                                                                                                                                                                                                                                                                                                                                                                                                                                                                                                                                                                                                                                                                                                                                                                                                                                                                                                                                                                                                                                                                                                                                                                                                                                                                       |
|          | Clamp on RF Choke       | EL  | In FS | In FS - condition unknown                                                                                                                                                                                                                                                                                                                                                                                                                                                                                                                                                                                                                                                                                                                                                                                                                                                                                                                                                                                                                                                                                                                                                                                                                                                                                                                                                                                                                                                                                                                                                                                                                                                                                                                                                                                                                                                                                                                                                                                                                                                                                                      |
|          | Clarify of the Choice   |     | 11113 | THE STATE OF THE PARTY OF THE P |
|          | Base mount              | EL  | In FS | In FS - condition unknown                                                                                                                                                                                                                                                                                                                                                                                                                                                                                                                                                                                                                                                                                                                                                                                                                                                                                                                                                                                                                                                                                                                                                                                                                                                                                                                                                                                                                                                                                                                                                                                                                                                                                                                                                                                                                                                                                                                                                                                                                                                                                                      |
|          | Dago Illoune            |     |       | THE CONTRICT AMENON                                                                                                                                                                                                                                                                                                                                                                                                                                                                                                                                                                                                                                                                                                                                                                                                                                                                                                                                                                                                                                                                                                                                                                                                                                                                                                                                                                                                                                                                                                                                                                                                                                                                                                                                                                                                                                                                                                                                                                                                                                                                                                            |

| 20/30         | Three 20 foot masts | EL | In FS | In FS - condition unknown |
|---------------|---------------------|----|-------|---------------------------|
| Dipole        | Antenna wire        | EL | In FS | In FS - condition unknown |
|               | Insulators          | EL | In FS | In FS - condition unknown |
|               | Clamp on RF Choke   | EL | In FS | In FS - condition unknown |
|               | 50' RG8X            | EL | In FS | In FS - condition unknown |
| 17 Dipole     | 20 ft mast          | EL | In FS | In FS - condition unknown |
|               | loaded dipole       | EL | In FS | In FS - condition unknown |
|               | Clamp on RF Choke   | EL | In FS | In FS - condition unknown |
|               | 100' RG8X           | EL | In FS | In FS - condition unknown |
| 10,12,15      | 18 ft mast          | EL | In FS | In FS - condition unknown |
| one at a time | YP3 Yagi            | EL | In FS | In FS - condition unknown |
|               | Clamp on RF Choke   | EL | In FS | In FS - condition unknown |
|               | 75 ft RG8X          | EL | In FS | In FS - condition unknown |

## St. Martin GREETINGS FROM SAINT MARTIN

W9MK, W9ILY, K9NU and K9EL traveled to the beautiful island of Saint Martin to operate FS/ our home calls for 10 days in December 2018. We operated CW, SSB, RTTY and FT8 on 12 through 160 meters with a big focus on 80 and 160. Our equipment included three Elecraft K3 transceivers, one Elecraft KPA500 amplifier and two SPE 1.3K amplifiers. For antennas we used a 160M inverted L, full-size dipole for 80M, quarter-wave vertical for 40M, dipoles for 30, 20, 17, 15 and 12 and an SAL-20 receive antenna. Our QTH was on a hill overlooking the Atlantic Ocean and the famous Orient Beach. We owe a special thanks to Jim, N9TK, for loaning us equipment and Nick, K9NB, for doing a great job as our pilot station. We are pleased to confirm the following QSO(s):