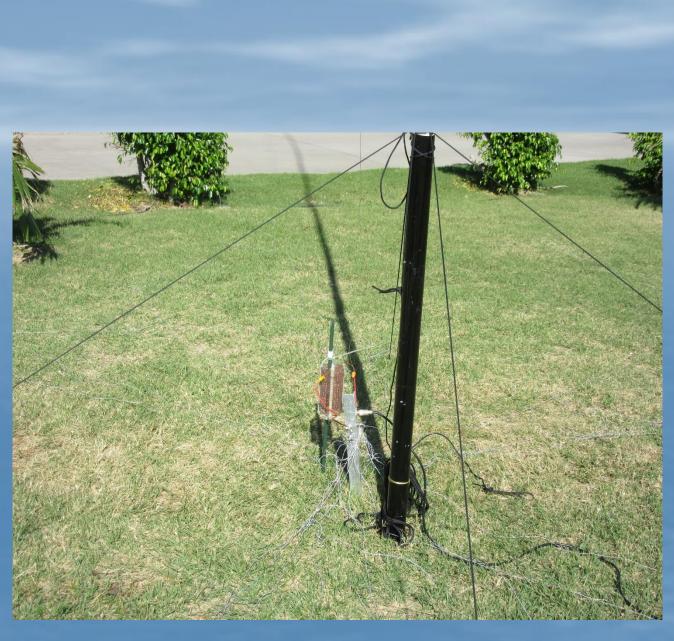

#### THE EQUIPMENT PLAN

- The Antenna Plan
- Focus on lower bands
- 160 Inverted-L
  - W/40 + Radials at 35 feet
- 80 inverted Vee 35 feet
- 40 Meter Vertical w/30+ Radials
- 20/30 Meter Dipole @ 20 Feet
- 17/20 Dipole @ 20 feet
- 10/16 Rotatable Dipole @ 20 feet

- The Radio Plan
- 3 K3 Radios
- 2 SPE 1.3 Amplifiers
- 1 KPA 500 Amplifier
- Micro-Keyer interfaces CW/FT8/RTTY
- 3 Flex Folding Notebooks with Bluetooth keyboards.
- Bencher Paddles
- W9ILY Notebook for Clublog uploads and backup.