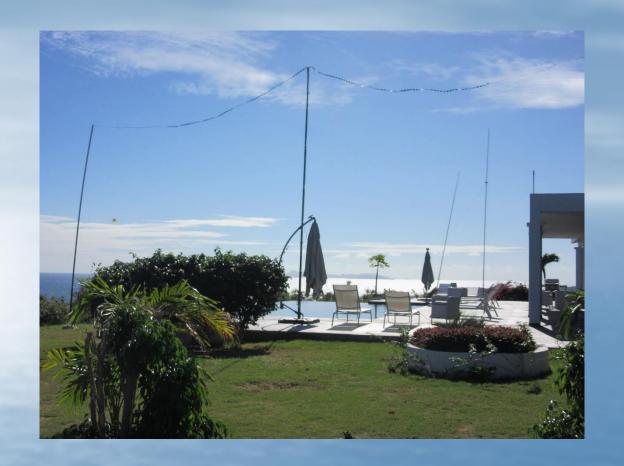

#### THE EQUIPMENT PLAN

- The Antenna Plan
- Focus on lower bands
- 160 Inverted-L
  - W/40 + Radials at 35 feet
- 80 inverted Vee 35 feet
- 40 Meter Vertical w/30+ Radials
- 20/30 Meter Dipole @ 20 Feet
- 17/20 Dipole @ 20 feet
- 10/16 Rotatable Dipole @ 20 feet

## St. Martin GREETINGS FROM SAINT MARTIN

W9MK, W9ILY, K9NU and K9EL traveled to the beautiful island of Saint Martin to operate FS/ our home calls for 10 days in December 2018. We operated CW, SSB, RTTY and FT8 on 12 through 160 meters with a big focus on 80 and 160. Our equipment included three Elecraft K3 transceivers, one Elecraft KPA500 amplifier and two SPE 1.3K amplifiers. For antennas we used a 160M inverted L, full-size dipole for 80M, quarter-wave vertical for 40M, dipoles for 30, 20, 17, 15 and 12 and an SAL-20 receive antenna. Our QTH was on a hill overlooking the Atlantic Ocean and the famous Orient Beach. We owe a special thanks to Jim, N9TK, for loaning us equipment and Nick, K9NB, for doing a great job as our pilot station. We are pleased to confirm the following QSO(s):