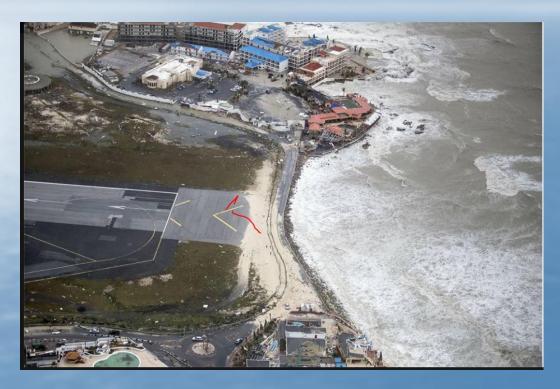

#### **HURRICANE IRMA 2017**

Luxury homes and hotels were destroyed, roads submerged in water and sturdy palm trees ripped out of the ground on the Dutch Caribbean island of Sint Marteen

### **HURRICANE IRMA 2017**

### **HURRICANE IRMA 2017**

Monte Verde after Irma 2017