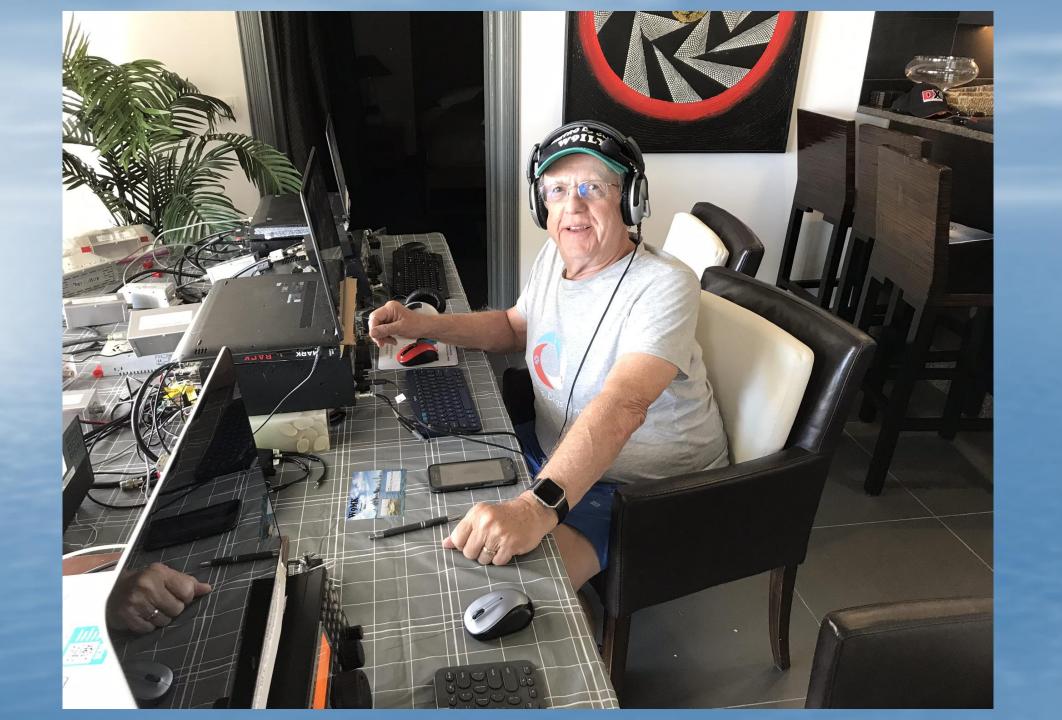

## THE TEAM: W9ILY,K9NU,W9MK,K9EL

## St. Martin GREETINGS FROM SAINT MARTIN

W9MK, W9ILY, K9NU and K9EL traveled to the beautiful island of Saint Martin to operate FS/ our home calls for 10 days in December 2018. We operated CW, SSB, RTTY and FT8 on 12 through 160 meters with a big focus on 80 and 160. Our equipment included three Elecraft K3 transceivers, one Elecraft KPA500 amplifier and two SPE 1.3K amplifiers. For antennas we used a 160M inverted L, full-size dipole for 80M, quarter-wave vertical for 40M, dipoles for 30, 20, 17, 15 and 12 and an SAL-20 receive antenna. Our QTH was on a hill overlooking the Atlantic Ocean and the famous Orient Beach. We owe a special thanks to Jim, N9TK, for loaning us equipment and Nick, K9NB, for doing a great job as our pilot station. We are pleased to confirm the following QSO(s):