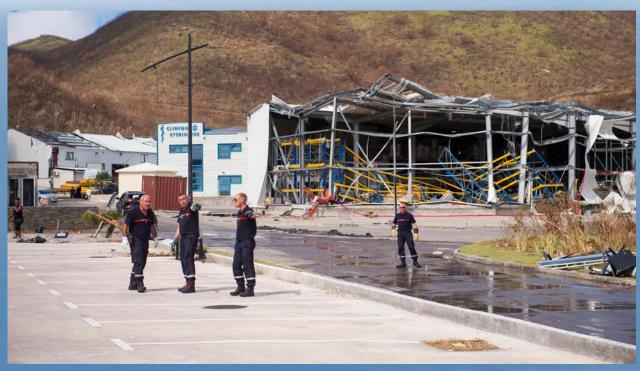

#### **HURRICANE IRMA 2017**

Luxury homes and hotels were destroyed, roads submerged in water and sturdy palm trees ripped out of the ground on the Dutch Caribbean island of Sint Marteen

### **HURRICANE IRMA 2017**

### **HURRICANE IRMA 2017**

Monte Verde after Irma 2017