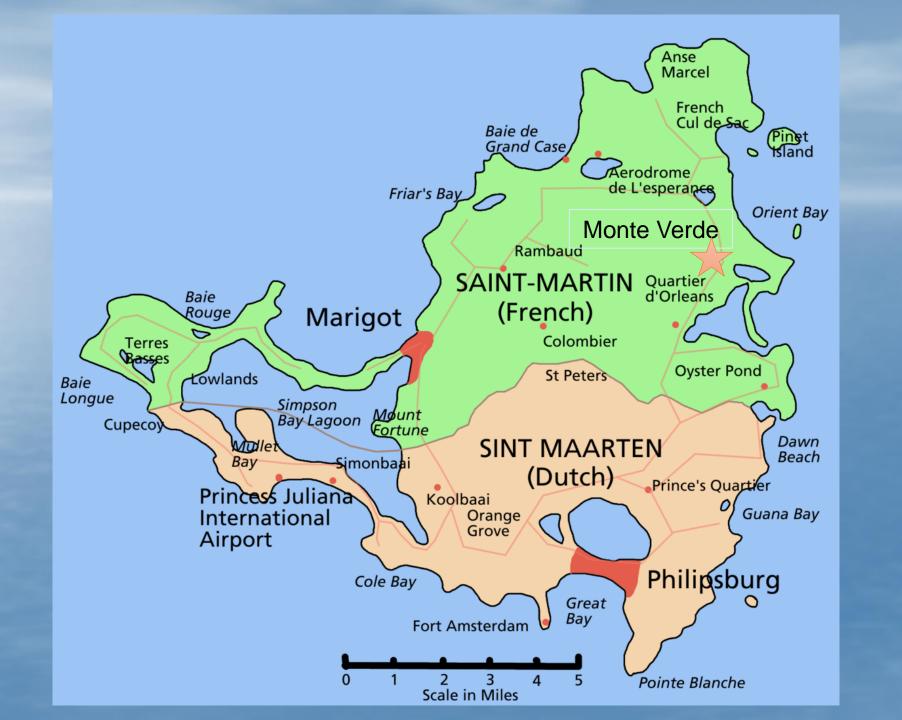

## ST. MARTIN 2018

Dxpedition K9EL Style (This was not Peter I)

# SECOND ATTEMPT AT OPERATING ON ST MARTIN

- FS/K9EL John Sweeney
  - FS/W9ILY John Holmes
    - FS/K9NU Paul DeFelice
      - FS/W9MK Mike Kelly
        - Pilot Station K9NB Nick Berg

## THE TEAM: W9ILY,K9NU,W9MK,K9EL





## THE K9EL STYLE



# TINTAMARRE TO THE LEFT AND ST. BARTS TO THE RIGHT









#### **HURRICANE IRMA 2017**



Luxury homes and hotels were destroyed, roads submerged in water and sturdy palm trees ripped out of the ground on the Dutch Caribbean island of Sint Marteen



### **HURRICANE IRMA 2017**





### **HURRICANE IRMA 2017**









Monte Verde after Irma 2017



#### THE EQUIPMENT PLAN

- The Antenna Plan
- Focus on lower bands
- 160 Inverted-L
  - W/40 + Radials at 35 feet
- 80 inverted Vee 35 feet
- 40 Meter Vertical w/30+ Radials
- 20/30 Meter Dipole @ 20 Feet
- 17/20 Dipole @ 20 feet
- 10/16 Rotatable Dipole @ 20 feet

- The Radio Plan
- 3 K3 Radios
- 2 SPE 1.3 Amplifiers
- 1 KPA 500 Amplifier
- Micro-Keyer interfaces CW/FT8/RTTY
- 3 Flex Folding Notebooks with Bluetooth k