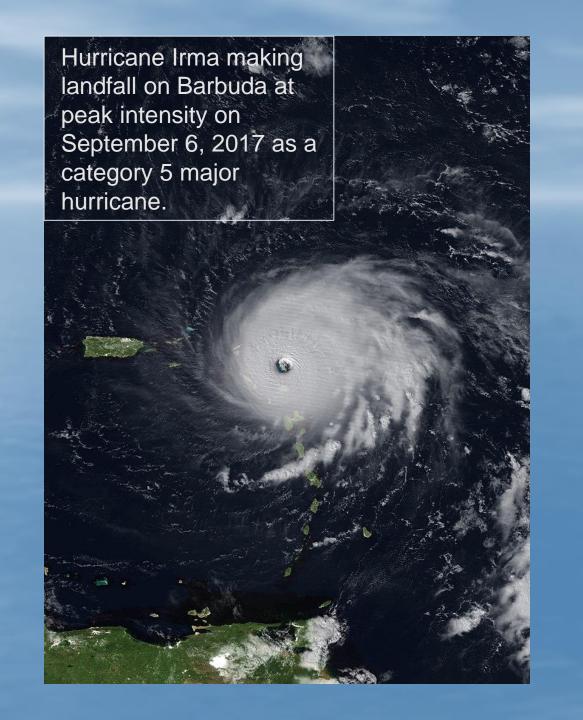

#### **HURRICANE IRMA 2017**

Luxury homes and hotels were destroyed, roads submerged in water and sturdy palm trees ripped out of the ground on the Dutch Caribbean island of Sint Marteen

### **HURRICANE IRMA 2017**

### **HURRICANE IRMA 2017**

Monte Verde after Irma 2017